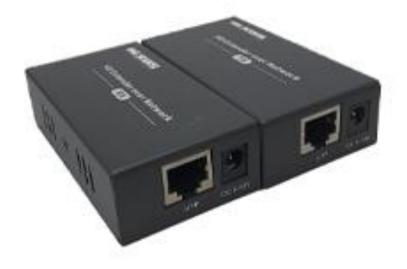

## NEXUS EXTENDER HMDI IP KVM 200M MODEL: NX-DT237KIntroduction

HDMI 200M Extender over IP is based on TCP/IP standard. It transmits your HD display with the high resolution up to 200 meters away from your DVD or computer source by using one CAT5e/6 cable

At the same time, it's convenient to transmit HDMI audio and video source by point-to-point mode, one point-to-many mode and cascade connection mode

**Features** 

Support HDMI 1.3

Support point-to-point mode, one point-to-multi point mode and cascade connection mode

Ethernet standard 802.3

Support IR remote control

Support USB mouse and keyboard extension

The design of pure hardware, plug and play, no need for